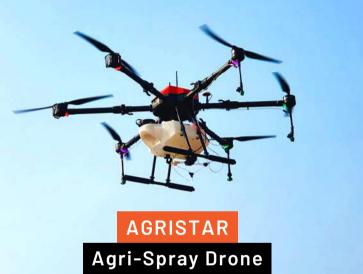

## **Drones in our Fleet**

| DRONE                  | PURPOSE                      | PAYLOAD                   | ENDURANCE   | R A N G E /<br>C O V E R A G E | CATEGORY/<br>CLASS    |
|------------------------|------------------------------|---------------------------|-------------|--------------------------------|-----------------------|
| STAR GURU              | Training                     | None                      | 50 min      | 2 km                           | Small,<br>Multirotor  |
| STAR EDGE              | Survey &<br>Mapping          | 24 MP RGB<br>Camera       | 40min       | 0.8 – 1<br>sqkm/ flight        | Small,<br>Multirotor  |
| SKYSTAR                | Survey &<br>Mapping          | 24 MP RGB<br>Camera       | 75 min      | 5 sqkm/<br>flight              | Small,<br>Hybrid VTOL |
| A G R I S T A R        | Agri<br>Spray                | 10 Litre<br>Spray Tank    | 15 - 20 min | 1 acre/<br>flight              | Small,<br>Mulitirotor |
| A G R I<br>M A P P E R | Precision<br>Agriculture     | Multispectral<br>Camera   | 45 min      | 0.8 - 1<br>sqkm/ flight        | Small,<br>Multirotor  |
| STAR EYE               | Surveillance<br>& Monitoring | 10x Zoom<br>3-axis Gimbal | 50 min      | 5 km                           | Small,<br>Multirotor  |
| L A S E R<br>S T A R   | 3-D<br>Mapping               | LIDAR +<br>RGB            | 50 min      | 3 km                           | Small,<br>Multirotor  |