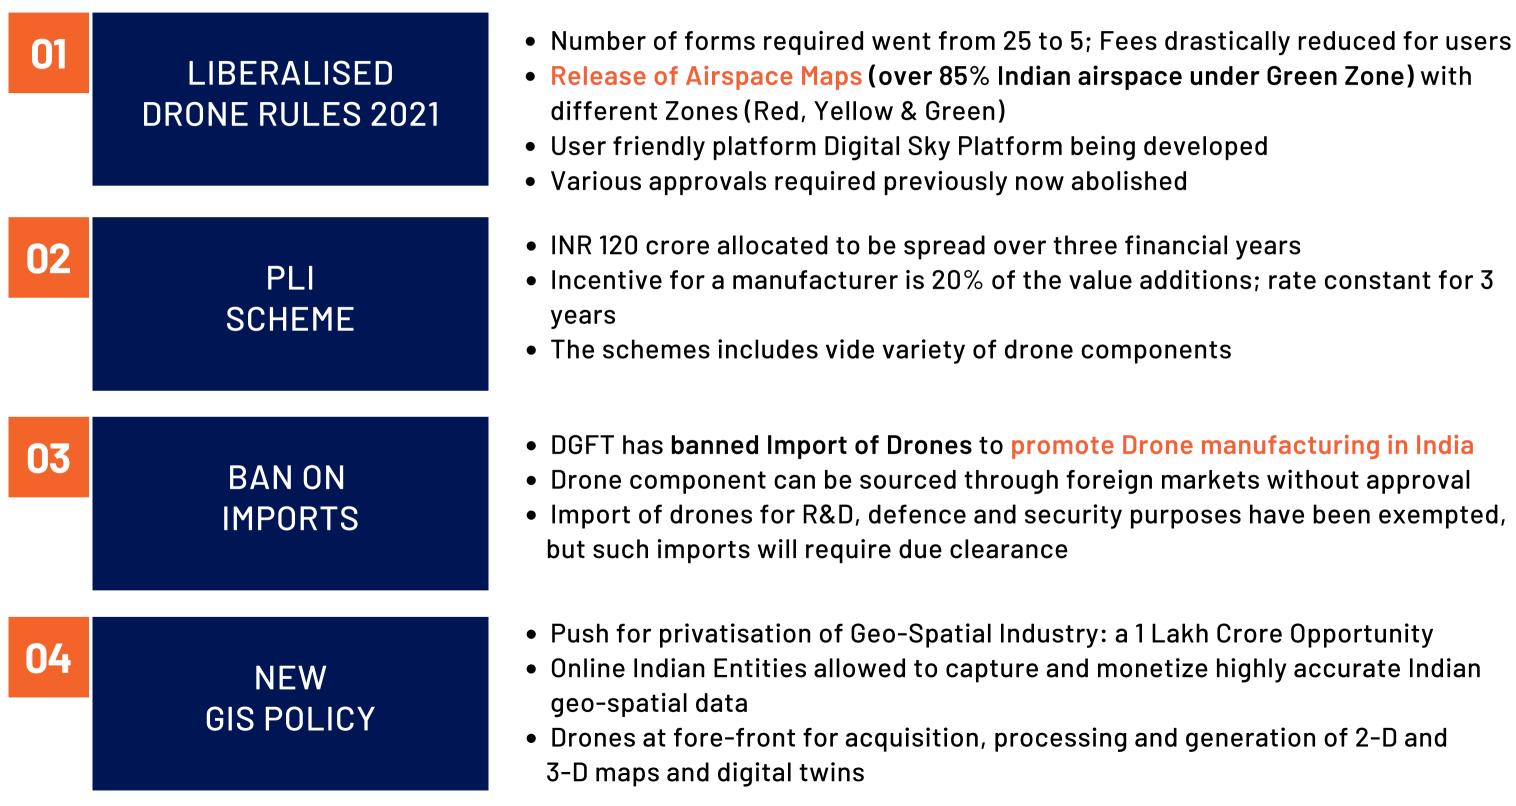

## **GOI INITIATIVES**

## **Target to make India a "Global Drone Hub" by 2030**

## **KEY GOI SCHEMES Magnifying usage of Drones**