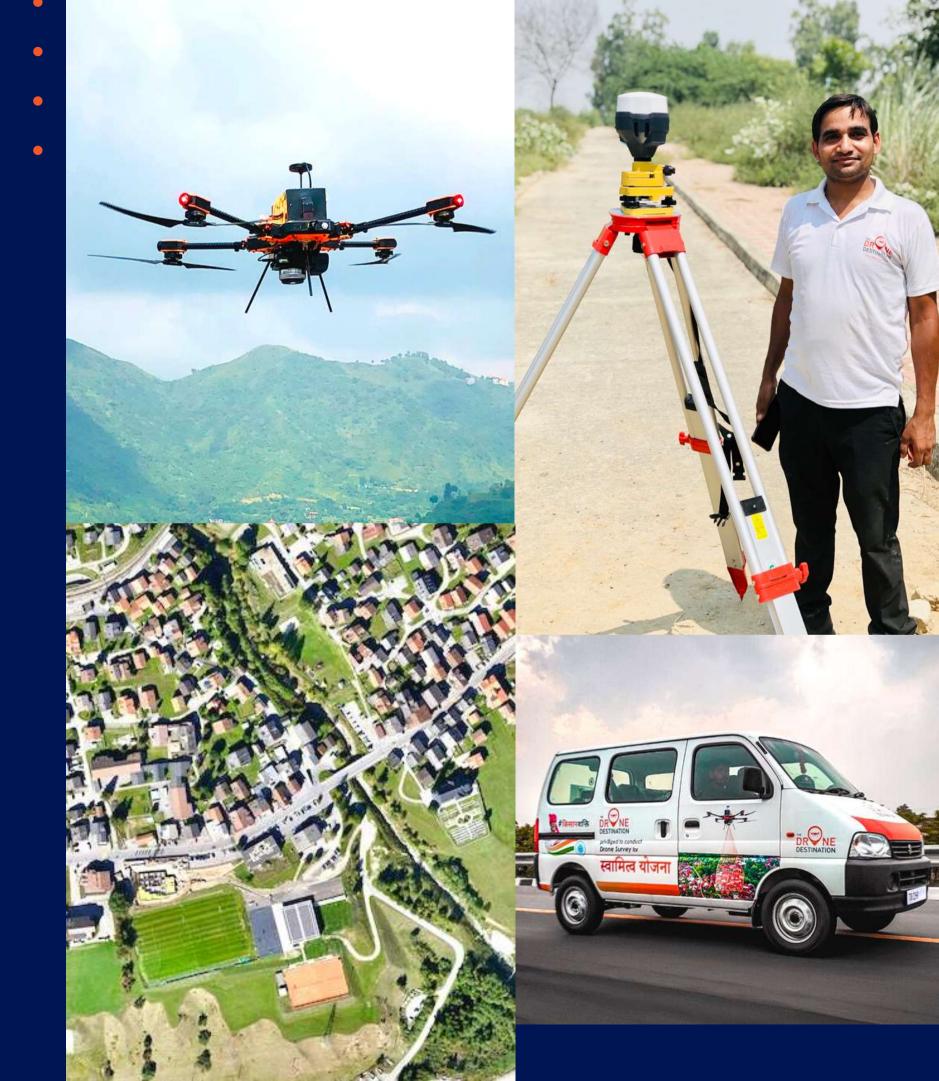

## **LEAD PLAYER IN DRONE SURVEY & MAPPING** OF 6,50,000+ VILLAGES IN INDIA

Scheme," to issue Digital Property Cards to landowners with assistance of drone-powered surveys.

We offer turnkey **Drone-powered GIS Enterprise Solutions**  Data Acquisition

# **#SwamitvaDiaries**

Drone Destination along with its GIS Partners, is playing a lead role in digitizing land records for over 6,50,000 villages under the Swamitva Scheme

5000 +

Villages Mapped in Abadi Areas

10,000 +

Sq km being mapped over over the next 03 months

50+

Drone Pilots & Co-Pilots deployed on-field