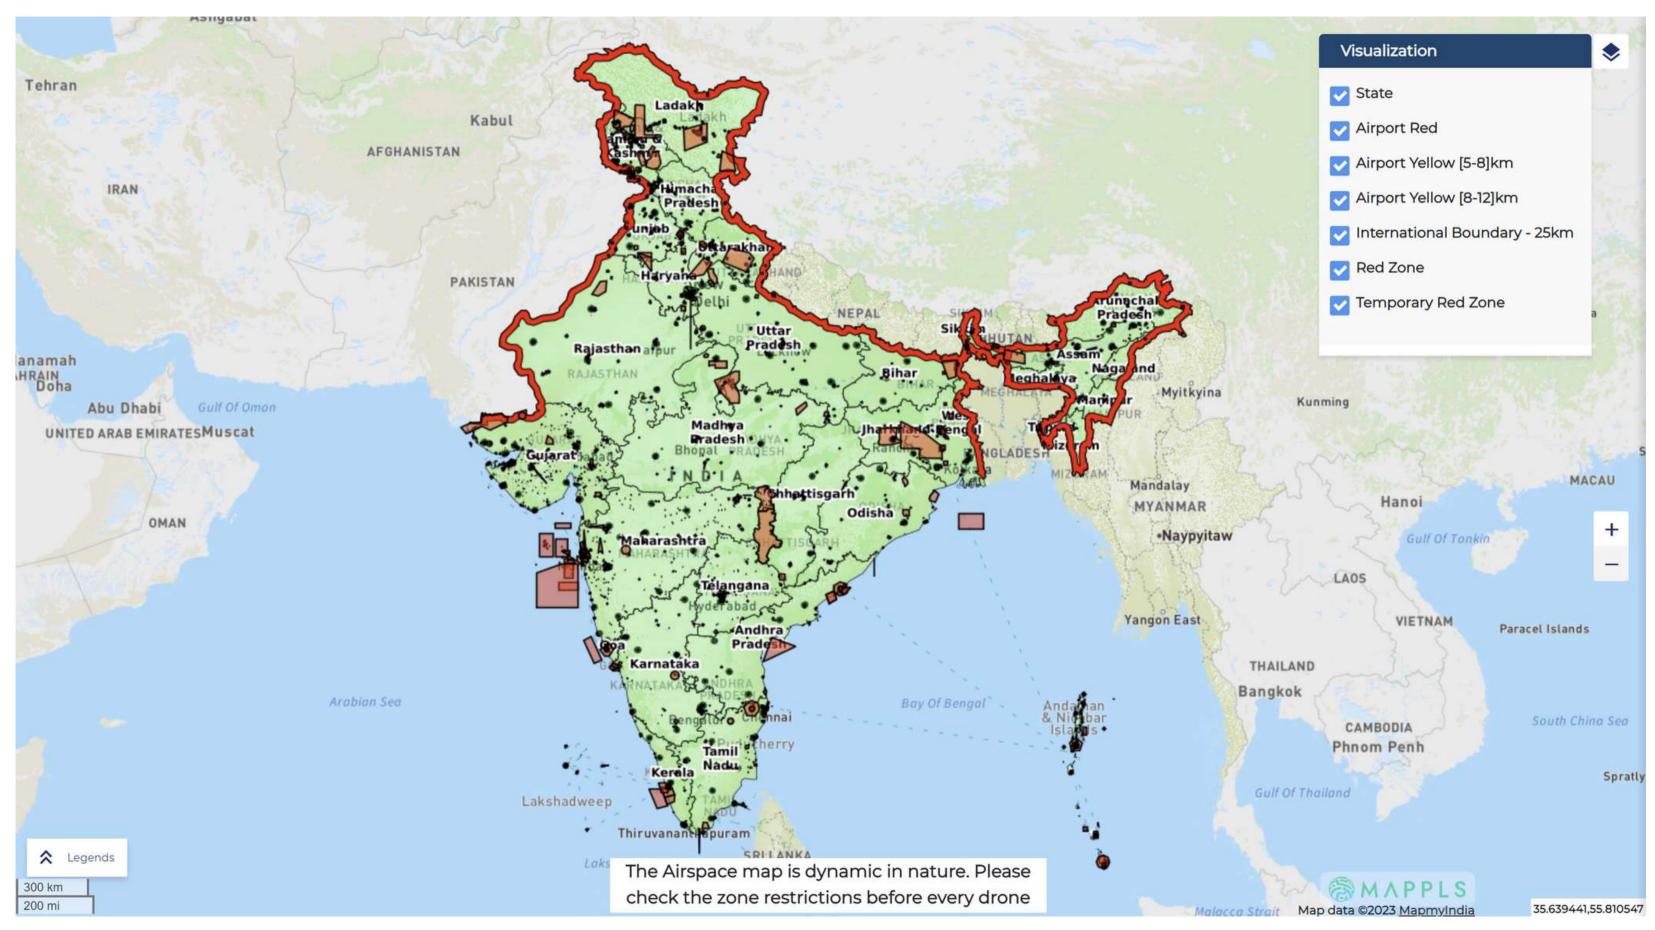

rget to make India a "Global Drone Hub" by 2030**







## **KEY GOI SCHEMES Magnifying usage of Drones**

### **SVAMITVA** Survey of Villages Abadi and Manning

### Abadi and Mapping with Improvised Technology in Village Areas

- Drones being used to create land records
- Survey extends to 650,000 villages
- Phase 1 covering 100,000+ villages completed, phase 2 comprising 500,0000+ villages to be completed in 3 years



### **SMAM** Sub Mission on Agricultural Mechanization

- Promotion of drone usage for enabling Agritech
- ICAR Institutes, Krishi Vigyan kendras and state agriculture colleges to receive lower of 100 % or INR 10 lakh Grant for drone purchases
- 40-50% or INR 4-5 lakhs grant funding for drone purchase to agriculture graduates.

## **DRONE ZONES AS PER DRONE RULES 2021**







# **Company Overview**





Drone Destination is a leading Drone-as-a-Service (DAAS) company and India's first DGCA-authorized Drone Training Organisation under Drone Rules 2021, that has trained the highest number of DGCA-certified Drone Pilots in India along with our partners IGRUA, largest FTO of India under Ministry of Civil Aviation.

Headquartered at New Delhi and backed by a wellexperienced team of Aviation & Technology Experts with a total experience of over 350 years, the Company is present at 10 locations across India.





### Fly The Future

## **Drone Destination Business Verticals**



### **Current Verticals**

### Integrated Drone Ecosystem

### Drone as a Service (DaaS)

### **Current Projects:**

- Svamitva Survey in UP, Gujarat and Karnataka
- Drone Surveillance fo