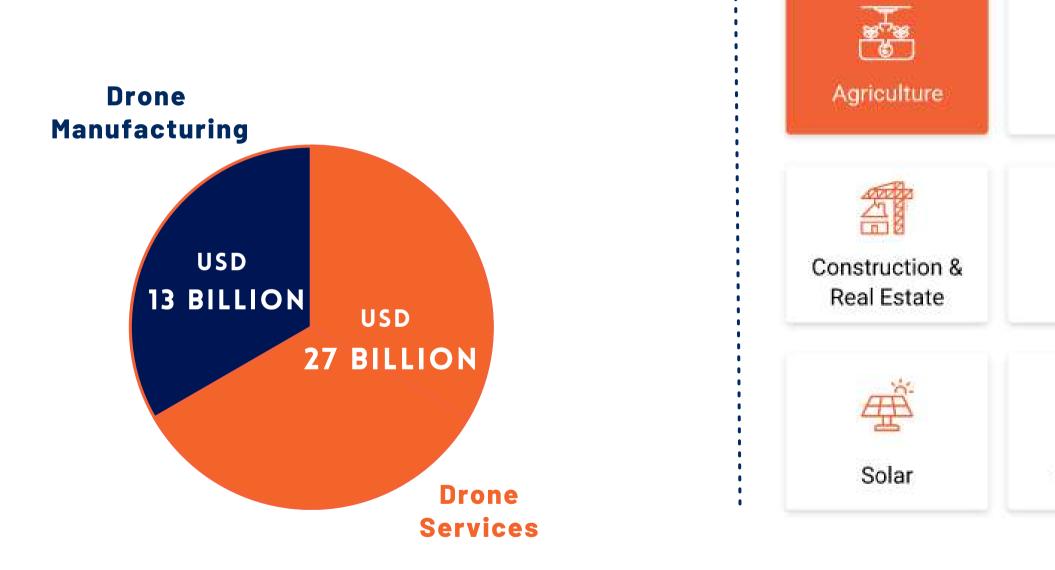

# India's leading Training & Drone-as-a-Service (DaaS) Company

Total Addressable market potential in India is expected to be USD 40 Billion by 2030

• India is steadily marching towards 'Make in India' to 'Make for the world'

• The Indian drone industry is forecasted to have a market size USD 40 billion by 2030; growing at a CAGR of 37 %

Source - EY / FCCI study, forecast period 2025-2030