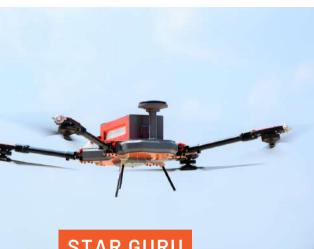

## **Drones in our Fleet**

| DRONE                  | PURPOSE                      | PAYLOAD                   | ENDURANCE   | R A N G E /<br>C O V E R A G E | CATEGORY/<br>CLASS    |
|------------------------|------------------------------|---------------------------|-------------|--------------------------------|-----------------------|
| STAR GURU              | Training                     | None                      | 50 min      | 2 km                           | Small,<br>Multirotor  |
| STAR EDGE              | Survey &<br>Mapping          | 24 MP RGB<br>Camera       | 40min       | 0.8 – 1<br>sqkm/ flight        | Small,<br>Multirotor  |
| SKYSTAR                | Survey &<br>Mapping          | 24 MP RGB<br>Camera       | 75 min      | 5 sqkm/<br>flight              | Small,<br>Hybrid VTOL |
| A G R I S T A R        | Agri<br>Spray                | 10 Litre<br>Spray Tank    | 15 - 20 min | 1 acre/<br>flight              | Small,<br>Mulitirotor |
| A G R I<br>M A P P E R | Precision<br>Agriculture     | Multispectral<br>Camera   | 45 min      | 0.8 - 1<br>sqkm/ flight        | Small,<br>Multirotor  |
| STAR EYE               | Surveillance<br>& Monitoring | 10x Zoom<br>3-axis Gimbal | 50 min      | 5 km                           | Small,<br>Multirotor  |
| L A S E R<br>S T A R   | 3-D<br>Mapping               | LIDAR +<br>RGB            | 50 min      | 3 km                           | Small,<br>Multirotor  |