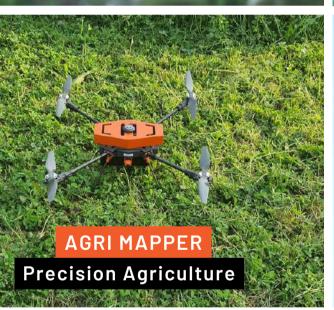

## **Drones in our Fleet**

| DRONE                  | PURPOSE                      | PAYLOAD                   | ENDURANCE   | R A N G E /<br>C O V E R A G E | CATEGORY/<br>CLASS    |
|------------------------|------------------------------|---------------------------|-------------|--------------------------------|-----------------------|
| STAR GURU              | Training                     | None                      | 50 min      | 2 km                           | Small,<br>Multirotor  |
| STAR EDGE              | Survey &<br>Mapping          | 24 MP RGB<br>Camera       | 40min       | 0.8 – 1<br>sqkm/ flight        | Small,<br>Multirotor  |
| SKYSTAR                | Survey &<br>Mapping          | 24 MP RGB<br>Camera       | 75 min      | 5 sqkm/<br>flight              | Small,<br>Hybrid VTOL |
| A G R I S T A R        | Agri<br>Spray                | 10 Litre<br>Spray Tank    | 15 - 20 min | 1 acre/<br>flight              | Small,<br>Mulitirotor |
| A G R I<br>M A P P E R | Precision<br>Agriculture     | Multispectral<br>Camera   | 45 min      | 0.8 - 1<br>sqkm/ flight        | Small,<br>Multirotor  |
| STAR EYE               | Surveillance<br>& Monitoring | 10x Zoom<br>3-axis Gimbal | 50 min      | 5 km                           | Small,<br>Multirotor  |
| L A S E R<br>S T A R   | 3-D<br>Mapping               | LIDAR +<br>RGB            | 50 min      | 3 km                           | Small,<br>Multirotor  |

### SKYSTAR Multi-Usage VTOL

STAREYE
Surveillance & Inspection