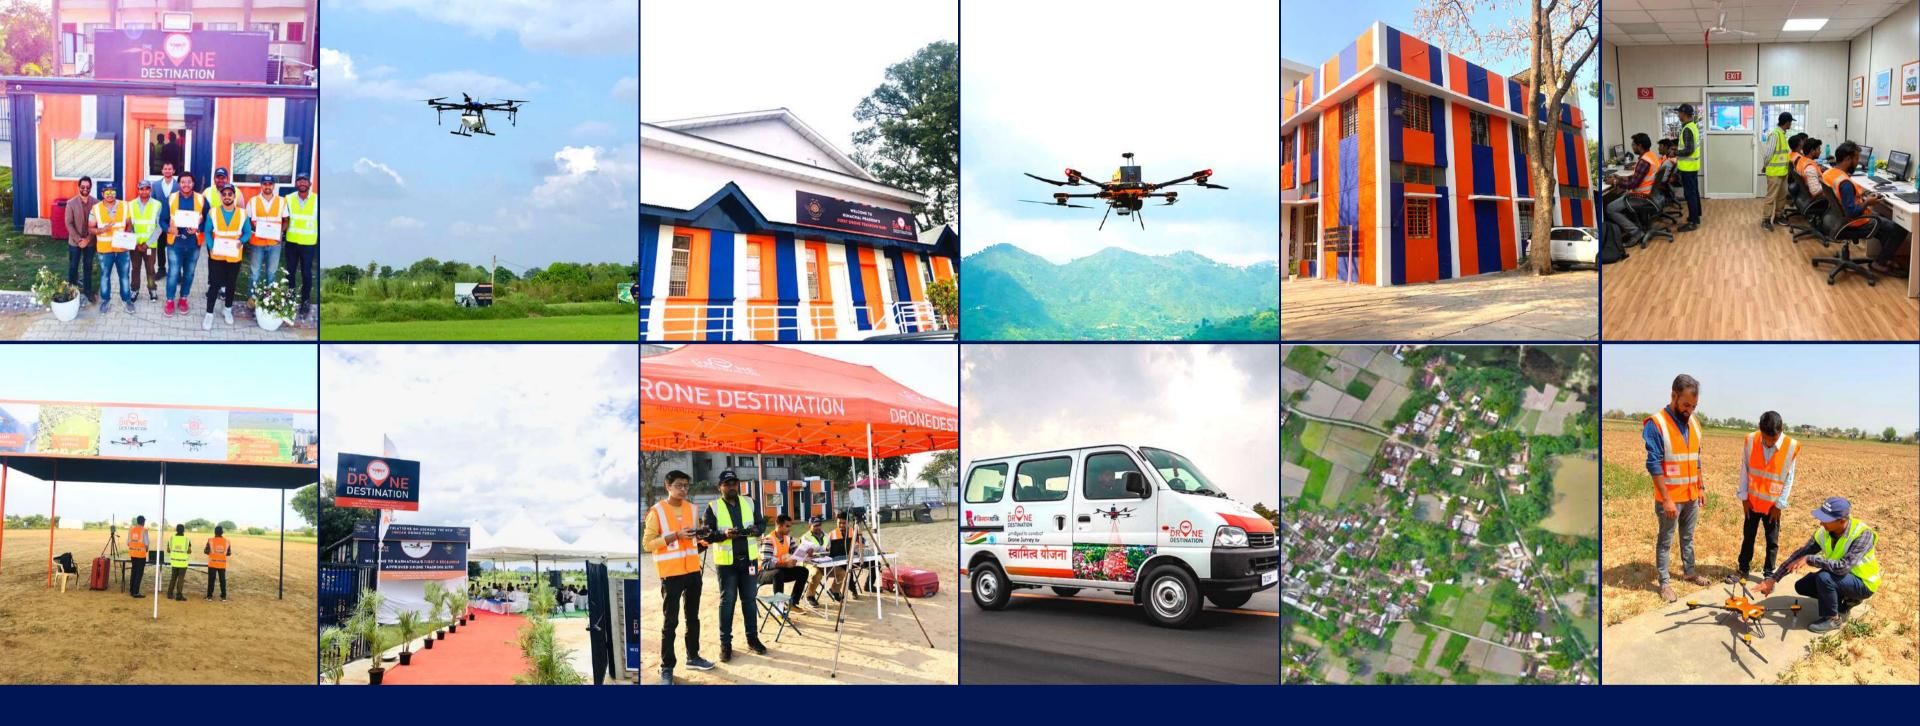

# **Company Overview**

Drone Destination is a leading Drone-as-a-Service (DAAS) company and India's first DGCA-authorized Drone Training Organisation under Drone Rules 2021, that has trained the highest number of DGCA-certified Drone Pilots in India along with our partners IGRUA, largest FTO of India under Ministry of Civil Aviation.

Headquartered at New Delhi and backed by a wellexperienced team of Aviation & Technology Experts with a total experience of over 350 years, the Company is present at 10 locations across India.

### **Current Projects:**

- Svamitva Survey in UP, Gujarat and Karnataka
- Drone Surveillance for Govt Excise Department

### Training:

- Largest Training Network: Present at 10 Locations already (50+ bases over next 3 years)DGCA Certified Training courses
- Application Based Trainings already started. (Survey/Agriculture/ Asset Inspection etc.)

## We are proud to present the Largest Government approved Drone Training Network

GURUGRAM

CHANDIGARH

BANGALORE

AHMEDABAD

COIMBATORE

PHULPUR

MADURAI

# **#SwamitvaDiaries**

Drone Destination along with its GIS Partners, is playing a lead role in digitizing land records for over 6,50,000 villages under the Swamitva Scheme

5000 +

Villages Mapped in Abadi Areas

10,000 +

Sq km being mapped over over the next 03 months

50+

Drone Pilots & Co-Pilots deployed on-field

## **Advantage: Drone Destination**

Leading SVAMITVA player for Survey & Mapping in India and largest in Karnataka and Gujarat

Largest fleet of owned Service Vehicles deployed for Drone as a Service (DAAS) Projects