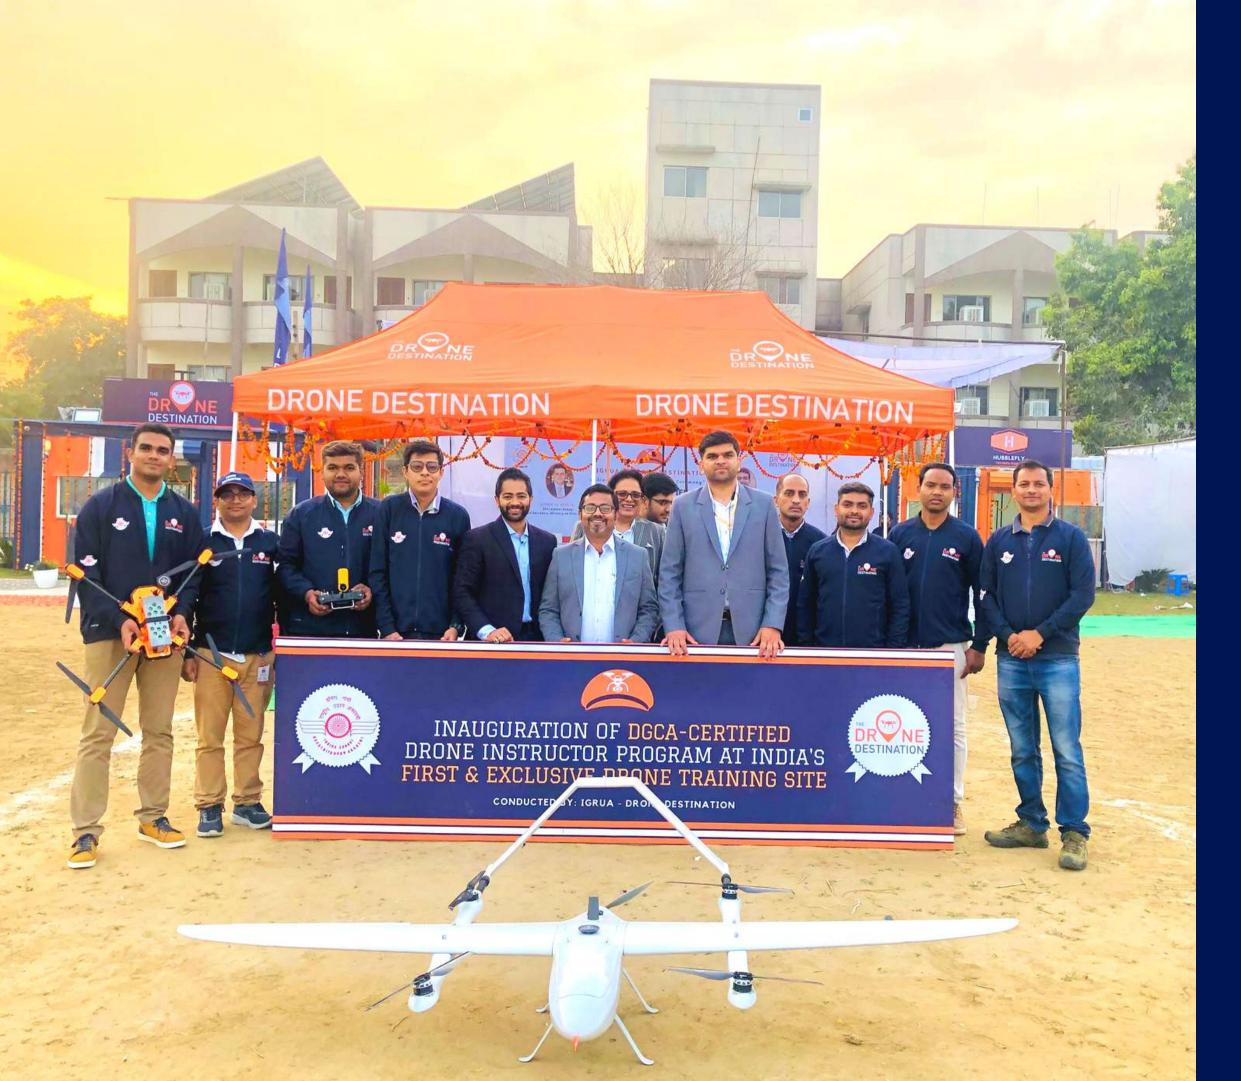

### **DGCA-Certified Drone Training Highlights**

Drone Destination, along with its training partners, became the first organisation to certify 1000+ DGCA-approved Drone Pilots in India!

Transforming the skill landscape

## Authorised by Government of India to conduct key **"Train the Trainer Programs"**

Trained **350+ Instructors** (representing **80%** of Certified Drone Instructors in India) with our Training Partner **IGRUA** 